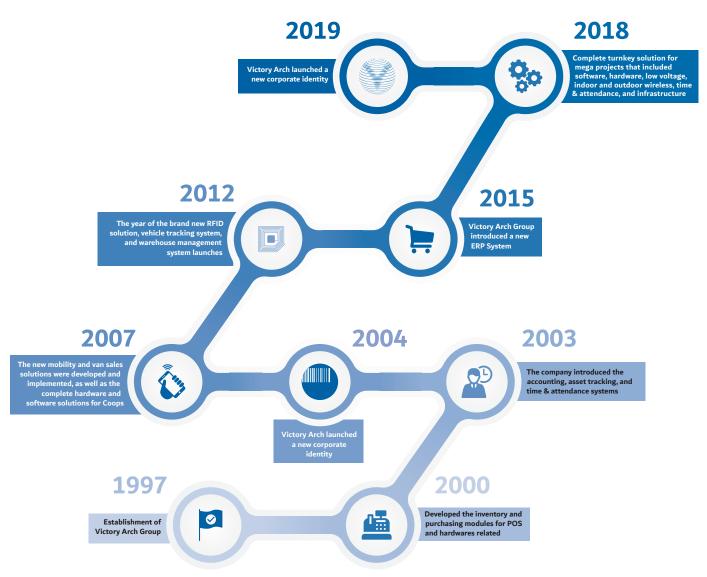

Since 1997 and till this day,
Victory Arch Group has been
dedicated and fully committed
towards providing clients with
the right solution.

# The Journey of "Victory"