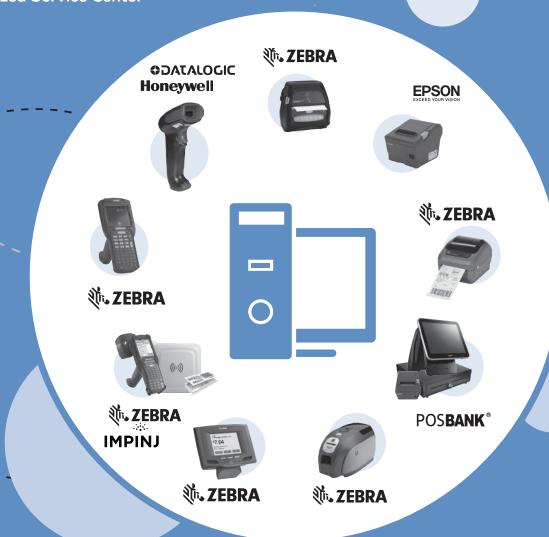

## **Hardware Products**

We guarantee that our customers always get the cutting-edge technology for the most competitive price to gain their satisfaction and allow them to scale in their businesses. The goal is to ensure that we provide the right type of hardware for every case in order to automate processes and eliminate errors.